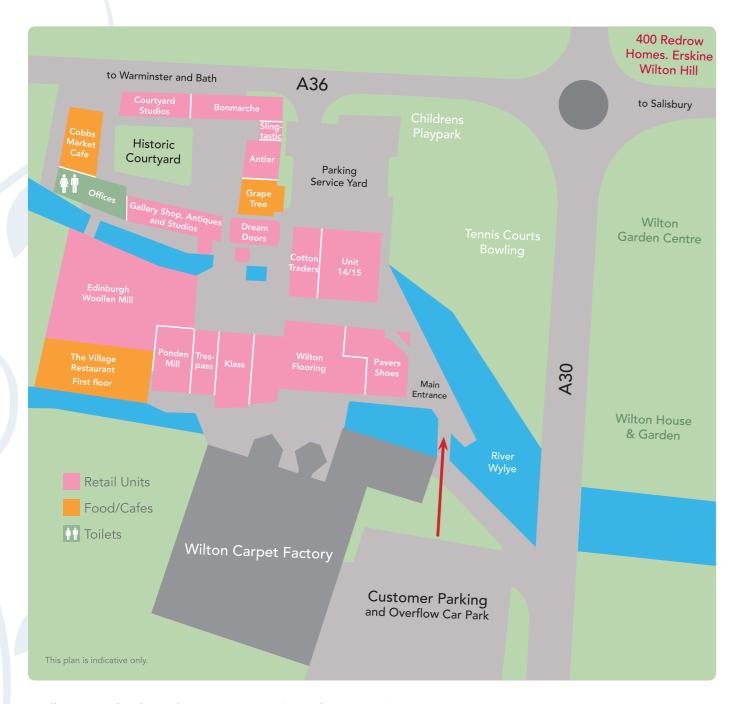

- A 60,000 sq.ft. scheme
- Free-parking for 328 cars
- Prominent junction site A30 and A36 trunk roads
- 10 million traffic movements annually (30,000 per day)
- Major brand retailers + appointment-based retailers + unique, independent studio retail
- Contemporary units and historic Courtyard

### Destination Retail at the home of Wilton Carpets

This charming 60,000 sq. ft. shopping destination is set around the original worldfamous Wilton Carpets factory established over 300 years ago. Today, Wilton Carpets thrives providing stunning carpets for global organisations, royal residences and landmark buildings worldwide, as well as for our homes.